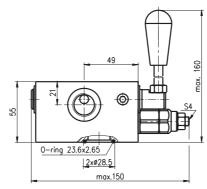

threads G3/8" | 38 |  |
| Port threads G1/2" | 12 |  |

## **SPECIFICATIONS**

| TECHNICAL DATA                |       |    |  |  |
|-------------------------------|-------|----|--|--|
| Nominal flow rate for type 38 | L/min | 25 |  |  |
| Nominal flow rate for type 12 | L/min | 50 |  |  |

| Pressure range |                  |               |        |  |  |
|----------------|------------------|---------------|--------|--|--|
|                | Standard setting | Adj. pressure |        |  |  |
| Code           | bar              | range         | Colour |  |  |
|                | (Q=5l/min)       | bar           |        |  |  |
| 10             | 80               | 10100         | White  |  |  |
| 25             | 180              | 30250         | Yellow |  |  |



## **DIMENSIONS**