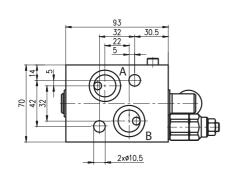

rt threads G3/8" | 38 |  |
| Port threads G1/2" | 12 |  |

## **SPECIFICATIONS**

| TECHNICAL DATA                |       |    |  |  |
|-------------------------------|-------|----|--|--|
| Nominal flow rate for type 38 | L/min | 25 |  |  |
| Nominal flow rate for type 12 | L/min | 50 |  |  |

| Pressure range |                  |               |        |  |  |
|----------------|------------------|---------------|--------|--|--|
|                | Standard setting | Adj. pressure |        |  |  |
| Code           | bar              | range         | Colour |  |  |
|                | (Q=5l/min)       | bar           |        |  |  |
| 10             | 80               | 10100         | White  |  |  |
| 25             | 180              | 30250         | Yellow |  |  |



## **DIMENSIONS**