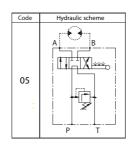

## **SPECIFICATIONS**

| TECHNICAL DATA                |       |    |  |  |
|-------------------------------|-------|----|--|--|
| Nominal flow rate for type 38 | L/min | 25 |  |  |
| Nominal flow rate for type 12 | L/min | 50 |  |  |