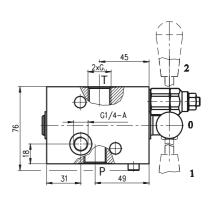

hreads G3/8" | 38 |  |
| Port threads G1/2" | 12 |  |

## **SPECIFICATIONS**

| TECHNICAL DATA                |       |    |  |  |
|-------------------------------|-------|----|--|--|
| Nominal flow rate for type 38 | L/min | 25 |  |  |
| Nominal flow rate for type 12 | L/min | 50 |  |  |

| Pressure range |                  |               |        |  |  |
|----------------|------------------|---------------|--------|--|--|
|                | Standard setting | Adj. pressure |        |  |  |
| Code           | bar              | range         | Colour |  |  |
|                | (Q=5l/min)       | bar           |        |  |  |
| 10             | 80               | 10100         | White  |  |  |
| 25             | 180              | 30250         | Yellow |  |  |



## **DIMENSIONS**