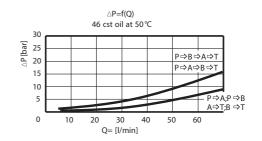

## **SPECIFICATIONS**

| TECHNICAL DATA                |       |    |  |  |
|-------------------------------|-------|----|--|--|
| Nominal flow rate for type 38 | L/min | 25 |  |  |
| Nominal flow rate for type 12 | L/min | 50 |  |  |